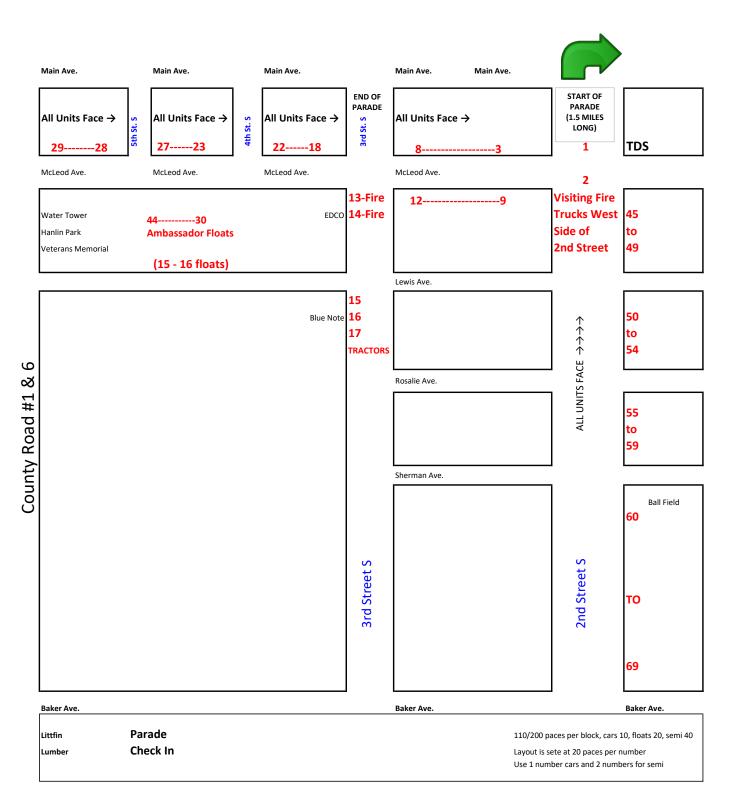

## Parade rules to keep our Parade safe please abide by the following rules:

- 1. No alcoholic beverages allowed on units or with personnel.
- 2. No water balloons or spraying of water.
- 3. No exhibition driving or performance which would endanger spectators.
- 4. Throwing or handing out of candy or other items is allowed, however it much reach or go beyond the curb.
- 5. All animal units must supply a cleanup unit immediately following their unit.

6. Keep pace with the unit in front of you. Please no more than 90 feet between units. If you cannot keep up, you must pull off to the side and let the rest of the parade go by.